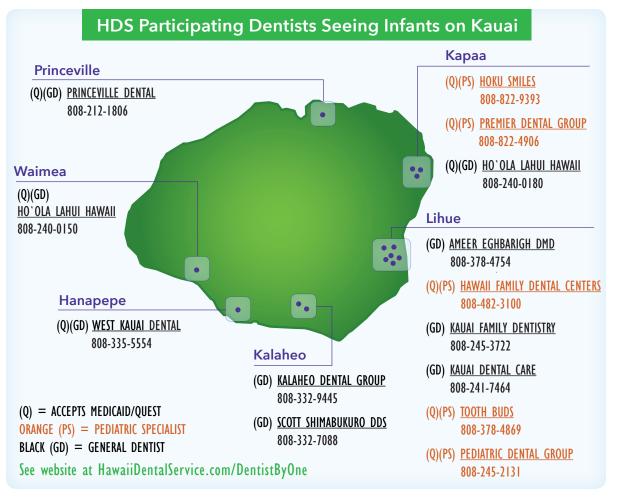

## **Call Today!**

This is a list of HDS participating dentists who see babies on Kauai.

Offices accepting QUEST/ Medicaid are marked with (Q). Or HDS Medicaid/ CCMC can help you find a QUEST dentist. Call toll-free 1-888-792-1070.

For updates, visit our website to search for a dentist at HawaiiDentalService. com/findadentist, click the advance filter/"Treats Children Under Age 1" or call HDS Customer Service at Toll-free 1-844-379-4325.